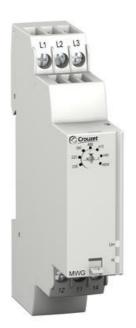

84873022 Phase Monitor Relay MWG 3 x 208-480V ac

- Triggers alarm when phase sequence or phase interruption faults occurs
- Adjustable line voltage
- Measures returned voltage to 70 %
- 17.5 mm cabinet with DIN rail

## PRODUCT DESCRIPTION

Control relay for phase monitoring with voltage regeneration (returned voltage) up to 70 % of the measurement voltage. Adjustable switch at the front for adjustment of correct voltage in 3-phase networks. The switch's position is not registered until the operating voltage is switched on. If the switch position is changed during operation, all LEDs (LED indication) begin to flash but the unit will continue to function normally with the voltage that was set at the most recent power connection. The relay monitors the correct phase sequence between the three phases or if any phase is lacking (measured U<0.7xUn), 70 % of the returned voltage. If the operating voltage is switched on with a measured fault, the relay remains deactivated. Green LED (Un) indicates supply voltage OK. Yellow LED (R) indicates active relay output.