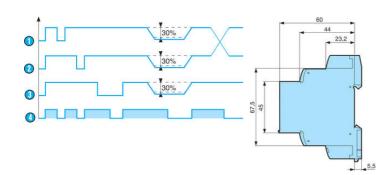

## PRODUCT DESCRIPTION

Control relay for phase monitoring with voltage regeneration (returned voltage) up to 70 % of the measurement voltage. Adjustable switch at the front for adjustment of correct voltage in 3-phase networks. The switch's position is not registered until the operating voltage is switched on. If the switch position is changed during operation, all LEDs (LED indication) begin to flash but the unit will continue to function normally with the voltage that was set at the most recent power connection. The relay monitors the correct phase sequence between the three phases or if any phase is lacking (measured U<0.7xUn), 70 % of the returned voltage. If the operating voltage is switched on with a measured fault, the relay remains deactivated. Green LED (Un) indicates supply voltage OK. Yellow LED (R) indicates active relay output.