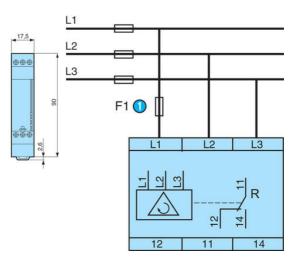

## PRODUCT DESCRIPTION

Control relay for phase monitoring with voltage regeneration (returned voltage) up to 70 % of the measurement voltage. Adjustable switch at the front for adjustment of correct voltage in 3-phase networks. The switch's position is not registered until the operating voltage is switched on. If the switch position is changed during operation, all LEDs (LED indication) begin to flash but the unit will continue to function normally with the voltage that was set at the most recent power connection. The relay monitors the correct phase sequence between the three phases or if any phase is lacking (measured U<0.7xUn), 70 % of the returned voltage. If the operating voltage is switched on with a measured fault, the relay remains deactivated. Green LED (Un) indicates supply voltage OK. Yellow LED (R) indicates active relay output.

## **TECHNICAL DATA**

| Approvals                                             | CSA, GL, RoHS, UL                            |
|-------------------------------------------------------|----------------------------------------------|
| Breaking capacity                                     | 5A, 250V AC/DC                               |
| Function                                              | Phase Sequence, Phase Failure                |
| IP class connection                                   | IP20                                         |
| IP class housing                                      | IP30                                         |
| Mounting                                              | 35 mm DIN-Rail                               |
|                                                       |                                              |
| Output                                                | Relay                                        |
| Output<br>Selection of rated voltage                  | Relay<br>208, 220, 380, 400, 415, 440, 480 V |
|                                                       |                                              |
| Selection of rated voltage                            | 208, 220, 380, 400, 415, 440, 480 V          |
| Selection of rated voltage<br>Storage temperature max | 208, 220, 380, 400, 415, 440, 480 V<br>70 °C |